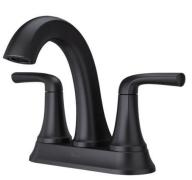

### Lighting & Fixtures

Hunter 42" Indoor Ceiling Fan - Living Room & Bedroom

Monica Pendant Light - Kitchen

Matte Black Sconce Lights - Bedroom & Bunk Area

Pfister Matte Black Neera Culinary Kitchen Faucet