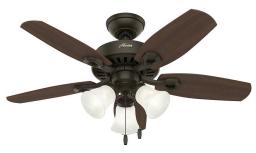

### Lighting & Fixtures

Hunter 42" Indoor Ceiling Fan - Living Room & Bedroom

Monica Pendant Light - Kitchen

Matte Black Sconce Lights - Bedroom & Bunk Area

Pfister Matte Black Neera Culinary Kitchen Faucet