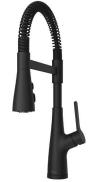

### Lighting & Fixtures

Hunter 42" Indoor Ceiling Fan - Living Room & Bedroom

Monica Pendant Light - Kitchen

Matte Black Sconce Lights - Bedroom & Bunk Area

Pfister Matte Black Neera Culinary Kitchen Faucet

Pfister Matte Black Neera Culinary Kitchen Faucet

Pfister Matte Black Deckard 1-Handle Shower Only Trim Kit