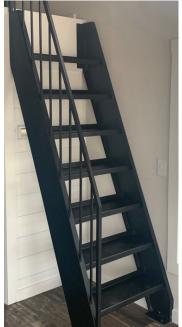

### **Deck Railing**

Matte Black Steel Loft Railing

Matte Black Steel Built-In Bunks with Mattresses

Matte Black Steel Loft Stairs & Treads