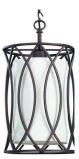

### Lighting & Fixtures

Hunter 42" Indoor Ceiling Fan - Living Room & Bedroom

Monica Pendant Light - Kitchen

Matte Black Sconce Lights - Bedroom & Bunk Area

Pfister Matte Black Neera Culinary Kitchen Faucet