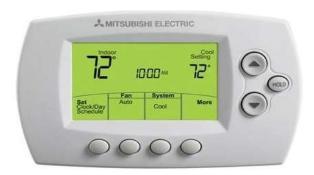

## MHK-1 DIGITAL THERMOSTAT

## Residential program default settings

This remote controller is pre-programmed to use commercial energy saving program settings. For use in a home, change the program to match your schedule.

To Remove preset program schedule and allows you to adjust the temperature manually