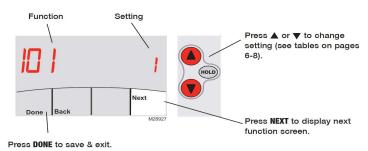

To begin, press and hold the FAN and buttons until the display changes. "WAIT" will be displayed for up to 40 seconds.

| Function | Setting | Settings & options        |  |
|----------|---------|---------------------------|--|
|          |         | (factory default in bold) |  |

| 136                                       | Residential/Commercial | 1 | Commercial            | Preset from Factory |
|-------------------------------------------|------------------------|---|-----------------------|---------------------|
| 130                                       |                        | 0 | Residential           | Change To           |
| Permanent Hold Lock<br>(Non-programmable) |                        | 1 | OFF (Programmable)    | Preset from Factory |
| 138                                       |                        | 0 | ON (Non-programmable) | Change To           |